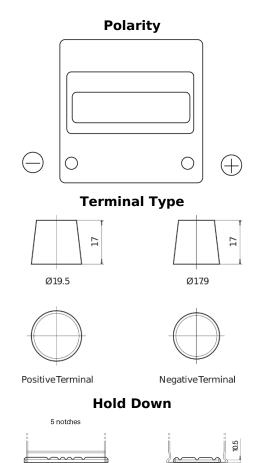

## Power DB440

| Part number                    | DB440         |
|--------------------------------|---------------|
| Technology                     | Flooded       |
| EAN/GTIN                       | 3661024024501 |
| Voltage                        | 12 V          |
| Capacity                       | 44.0 Ah       |
| CCA                            | 400 A         |
| Length                         | 175 mm        |
| Width                          | 175 mm        |
| Height                         | 190 mm        |
| Box size                       | L00           |
| Polarity                       | ETN 0         |
| Terminal Type                  | EN taper post |
| Hold Down                      | B13           |
| Weights (subject of variation) | 10.70 kg      |