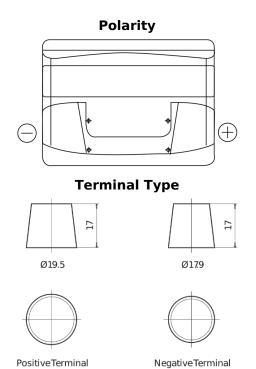

## Power DB442

| Part number                    | DB442         |
|--------------------------------|---------------|
| Technology                     | Flooded       |
| EAN/GTIN                       | 3661024024600 |
| Voltage                        | 12 V          |
| Capacity                       | 44.0 Ah       |
| CCA                            | 420 A         |
| Length                         | 207 mm        |
| Width                          | 175 mm        |
| Height                         | 175 mm        |
| Box size                       | LB1           |
| Polarity                       | ETN 0         |
| Terminal Type                  | EN taper post |
| Hold Down                      | B13           |
| Weights (subject of variation) | 10.60 kg      |