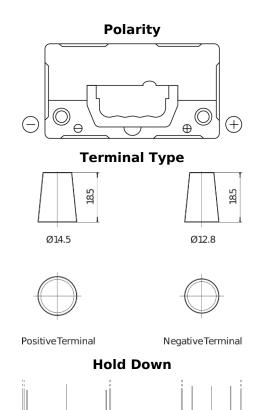

## Power DB456

| Part number                    | DB456          |
|--------------------------------|----------------|
| Technology                     | Flooded        |
| EAN/GTIN                       | 3661024024358  |
| Voltage                        | 12 V           |
| Capacity                       | 45.0 Ah        |
| CCA                            | 330 A          |
| Length                         | 237 mm         |
| Width                          | 127 mm         |
| Height                         | 227 mm         |
| Box size                       | B24            |
| Polarity                       | ETN 0          |
| Terminal Type                  | JIS taper post |
| Hold Down                      | В0             |
| Weights (subject of variation) | 11.40 kg       |