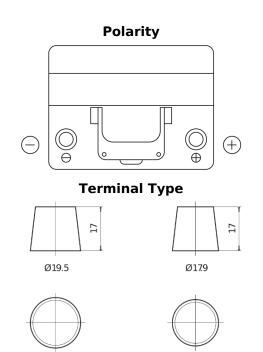

## Power DB604

| Part number                    | DB604         |
|--------------------------------|---------------|
| Technology                     | Flooded       |
| EAN/GTIN                       | 3661024024419 |
| Voltage                        | 12 V          |
| Capacity                       | 60.0 Ah       |
| CCA                            | 480 A         |
| Length                         | 230 mm        |
| Width                          | 173 mm        |
| Height                         | 222 mm        |
| Box size                       | D23           |
| Polarity                       | ETN 0         |
| Terminal Type                  | EN taper post |
| Hold Down                      | Korean B1     |
| Weights (subject of variation) | 14.60 kg      |

**Hold Down** 

NegativeTerminal

PositiveTerminal

Design, features and specifications are subject to change without notice. We disclaim any representation or warranty, express or implied, concerning the data or recommendations, and in no event shall be liable for any loss or damage claimed to have arisen as a result. Some products may not be available in your local market.