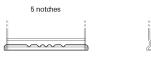

## Power DB620

| Part number                    | DB620         |
|--------------------------------|---------------|
| Technology                     | Flooded       |
| EAN/GTIN                       | 3661024024532 |
| Voltage                        | 12 V          |
| Capacity                       | 62.0 Ah       |
| CCA                            | 540 A         |
| Length                         | 242 mm        |
| Width                          | 175 mm        |
| Height                         | 190 mm        |
| Box size                       | L02           |
| Polarity                       | ETN 0         |
| Terminal Type                  | EN taper post |
| Hold Down                      | B13           |
| Weights (subject of variation) | 14.20 kg      |

## **Hold Down**

Design, features and specifications are subject to change without notice. We disclaim any representation or warranty, express or implied, concerning the data or recommendations, and in no event shall be liable for any loss or damage claimed to have arisen as a result. Some products may not be available in your local market.