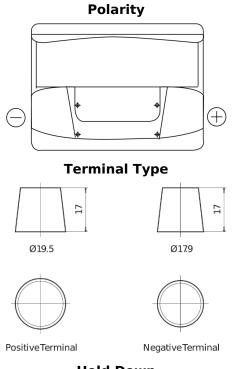

## Power DB620

| Part number                    | DB620         |
|--------------------------------|---------------|
| Technology                     | Flooded       |
| EAN/GTIN                       | 3661024024532 |
| Voltage                        | 12 V          |
| Capacity                       | 62.0 Ah       |
| CCA                            | 540 A         |
| Length                         | 242 mm        |
| Width                          | 175 mm        |
| Height                         | 190 mm        |
| Box size                       | L02           |
| Polarity                       | ETN 0         |
| Terminal Type                  | EN taper post |
| Hold Down                      | B13           |
| Weights (subject of variation) | 14.20 kg      |