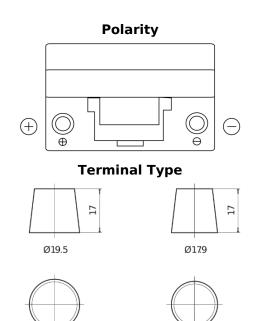

## Power DB705

| Part number                    | DB705         |
|--------------------------------|---------------|
| Technology                     | Flooded       |
| EAN/GTIN                       | 3661024024440 |
| Voltage                        | 12 V          |
| Capacity                       | 70.0 Ah       |
| CCA                            | 540 A         |
| Length                         | 270 mm        |
| Width                          | 173 mm        |
| Height                         | 222 mm        |
| Box size                       | D26           |
| Polarity                       | ETN 1         |
| Terminal Type                  | EN taper post |
| Hold Down                      | Korean B1+B6  |
| Weights (subject of variation) | 16.10 kg      |

## **Hold Down**

**NegativeTerminal** 

PositiveTerminal

Design, features and specifications are subject to change without notice. We disclaim any representation or warranty, express or implied, concerning the data or recommendations, and in no event shall be liable for any loss or damage claimed to have arisen as a result. Some products may not be available in your local market.