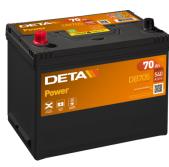

## Power DB705

| Part number                    | DB705         |
|--------------------------------|---------------|
| Technology                     | Flooded       |
| EAN/GTIN                       | 3661024024440 |
| Voltage                        | 12 V          |
| Capacity                       | 70.0 Ah       |
| CCA                            | 540 A         |
| Length                         | 270 mm        |
| Width                          | 173 mm        |
| Height                         | 222 mm        |
| Box size                       | D26           |
| Polarity                       | ETN 1         |
| Terminal Type                  | EN taper post |
| Hold Down                      | Korean B1+B6  |
| Weights (subject of variation) | 16.10 kg      |