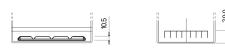

## Power DB705

| Part number                    | DB705         |
|--------------------------------|---------------|
| Technology                     | Flooded       |
| EAN/GTIN                       | 3661024024440 |
| Voltage                        | 12 V          |
| Capacity                       | 70.0 Ah       |
| CCA                            | 540 A         |
| Length                         | 270 mm        |
| Width                          | 173 mm        |
| Height                         | 222 mm        |
| Box size                       | D26           |
| Polarity                       | ETN 1         |
| Terminal Type                  | EN taper post |
| Hold Down                      | Korean B1+B6  |
| Weights (subject of variation) | 16.10 kg      |

## **Hold Down**

**NegativeTerminal** 

PositiveTerminal

Design, features and specifications are subject to change without notice. We disclaim any representation or warranty, express or implied, concerning the data or recommendations, and in no event shall be liable for any loss or damage claimed to have arisen as a result. Some products may not be available in your local market.