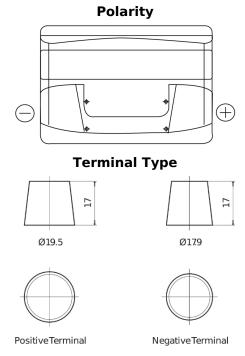

## Power DB712

| Part number                    | DB712         |
|--------------------------------|---------------|
| Technology                     | Flooded       |
| EAN/GTIN                       | 3661024024648 |
| Voltage                        | 12 V          |
| Capacity                       | 71.0 Ah       |
| CCA                            | 670 A         |
| Length                         | 278 mm        |
| Width                          | 175 mm        |
| Height                         | 175 mm        |
| Box size                       | LB3           |
| Polarity                       | ETN 0         |
| Terminal Type                  | EN taper post |
| Hold Down                      | B13           |
| Weights (subject of variation) | 15.30 kg      |