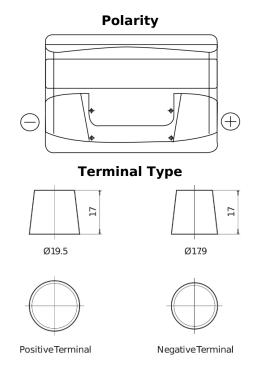

## Power DB740

| Part number                    | DB740         |
|--------------------------------|---------------|
| Technology                     | Flooded       |
| EAN/GTIN                       | 3661024024556 |
| Voltage                        | 12 V          |
| Capacity                       | 74.0 Ah       |
| CCA                            | 680 A         |
| Length                         | 278 mm        |
| Width                          | 175 mm        |
| Height                         | 190 mm        |
| Box size                       | L03           |
| Polarity                       | ETN 0         |
| Terminal Type                  | EN taper post |
| Hold Down                      | B13           |
| Weights (subject of variation) | 16.60 kg      |