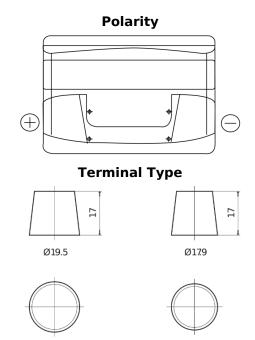

## Power DB741

| Part number                    | DB741         |
|--------------------------------|---------------|
| Technology                     | Flooded       |
| EAN/GTIN                       | 3661024024563 |
| Voltage                        | 12 V          |
| Capacity                       | 74.0 Ah       |
| CCA                            | 680 A         |
| Length                         | 278 mm        |
| Width                          | 175 mm        |
| Height                         | 190 mm        |
| Box size                       | L03           |
| Polarity                       | ETN 1         |
| Terminal Type                  | EN taper post |
| Hold Down                      | B13           |
| Weights (subject of variation) | 16.60 kg      |

## **Hold Down**

**NegativeTerminal** 

PositiveTerminal

Design, features and specifications are subject to change without notice. We disclaim any representation or warranty, express or implied, concerning the data or recommendations, and in no event shall be liable for any loss or damage claimed to have arisen as a result. Some products may not be available in your local market.