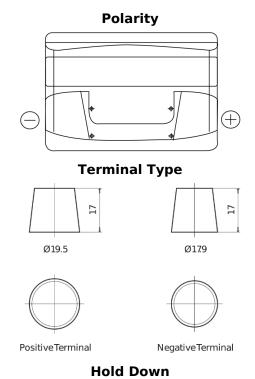

## Power DB802

| Part number                    | DB802         |
|--------------------------------|---------------|
| Technology                     | Flooded       |
| EAN/GTIN                       | 3661024024655 |
| Voltage                        | 12 V          |
| Capacity                       | 80.0 Ah       |
| CCA                            | 700 A         |
| Length                         | 315 mm        |
| Width                          | 175 mm        |
| Height                         | 175 mm        |
| Box size                       | LB4           |
| Polarity                       | ETN 0         |
| Terminal Type                  | EN taper post |
| Hold Down                      | B13           |
| Weights (subject of variation) | 17.80 kg      |