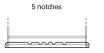

## Power DB802

| Part number                    | DB802         |
|--------------------------------|---------------|
| Technology                     | Flooded       |
| EAN/GTIN                       | 3661024024655 |
| Voltage                        | 12 V          |
| Capacity                       | 80.0 Ah       |
| CCA                            | 700 A         |
| Length                         | 315 mm        |
| Width                          | 175 mm        |
| Height                         | 175 mm        |
| Box size                       | LB4           |
| Polarity                       | ETN 0         |
| Terminal Type                  | EN taper post |
| Hold Down                      | B13           |
| Weights (subject of variation) | 17.80 kg      |