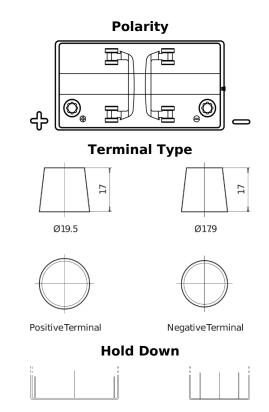

## StartPRO DG1101

| David various la sur           | DC1101        |
|--------------------------------|---------------|
| Part number                    | DG1101        |
| Technology                     | Flooded       |
| EAN/GTIN                       | 3661024025386 |
| Voltage                        | 12 V          |
| Capacity                       | 110.0 Ah      |
| CCA                            | 750 A         |
| Length                         | 349 mm        |
| Width                          | 175 mm        |
| Height                         | 235 mm        |
| Box size                       | D02           |
| Polarity                       | ETN 1         |
| Terminal Type                  | EN taper post |
| Hold Down                      | B0            |
| Weights (subject of variation) | 25.40 kg      |