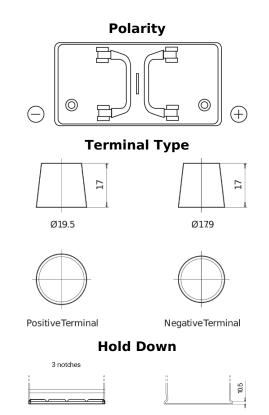

## StartPRO DG1102

| Part number                    | DG1102        |
|--------------------------------|---------------|
| Technology                     | Flooded       |
| EAN/GTIN                       | 3661024025393 |
| Voltage                        | 12 V          |
| Capacity                       | 110.0 Ah      |
| CCA                            | 750 A         |
| Length                         | 349 mm        |
| Width                          | 175 mm        |
| Height                         | 235 mm        |
| Box size                       | D02           |
| Polarity                       | ETN 0         |
| Terminal Type                  | EN taper post |
| Hold Down                      | B1            |
| Weights (subject of variation) | 25.40 kg      |