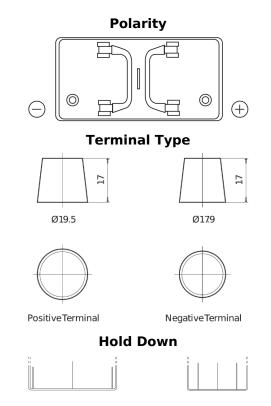

## StartPRO DG1250

| Part number                    | DG1250        |
|--------------------------------|---------------|
| Technology                     | Flooded       |
| EAN/GTIN                       | 3661024025409 |
| Voltage                        | 12 V          |
| Capacity                       | 125.0 Ah      |
| CCA                            | 760 A         |
| Length                         | 349 mm        |
| Width                          | 175 mm        |
| Height                         | 285 mm        |
| Box size                       | D03           |
| Polarity                       | ETN 0         |
| Terminal Type                  | EN taper post |
| Hold Down                      | В0            |
| Weights (subject of variation) | 29.50 kg      |