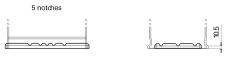

## **AGM DK1060**

| Part number         | DK1060        |
|---------------------|---------------|
| Technology          | AGM           |
| EAN/GTIN            | 3661024027151 |
| Voltage             | 12 V          |
| Capacity            | 106.0 Ah      |
| CCA                 | 950 A         |
| Length              | 392 mm        |
| Width               | 175 mm        |
| Height              | 190 mm        |
| Box size            | L06           |
| Polarity            | ETN 0         |
| Terminal Type       | EN taper post |
| Hold Down           | B13           |
| Weights (subject of | 29.00 kg      |
| variation)          |               |
|                     |               |

## **Terminal Type**

PositiveTerminal

Ø17.9

17

NegativeTerminal

Hold Down

Design, features and specifications are subject to change without notice. We disclaim any representation or warranty, express or implied, concerning the data or recommendations, and in no event shall be liable for any loss or damage claimed to have arisen as a result. Some products may not be available in your local market.