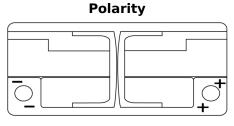

## **AGM DK1060**

| Part number         | DK1060        |
|---------------------|---------------|
| Technology          | AGM           |
| EAN/GTIN            | 3661024027151 |
| Voltage             | 12 V          |
| Capacity            | 106.0 Ah      |
| CCA                 | 950 A         |
| Length              | 392 mm        |
| Width               | 175 mm        |
| Height              | 190 mm        |
| Box size            | L06           |
| Polarity            | ETN 0         |
| Terminal Type       | EN taper post |
| Hold Down           | B13           |
| Weights (subject of | 29.00 kg      |
| variation)          |               |
|                     |               |

## **Terminal Type**

PositiveTerminal

Ø17.9

17

NegativeTerminal

Hold Down

Design, features and specifications are subject to change without notice. We disclaim any representation or warranty, express or implied, concerning the data or recommendations, and in no event shall be liable for any loss or damage claimed to have arisen as a result. Some products may not be available in your local market.