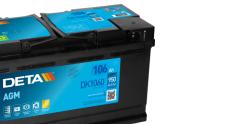

## **AGM DK1060**

| Part number         | DK1060        |
|---------------------|---------------|
| Technology          | AGM           |
| EAN/GTIN            | 3661024027151 |
| Voltage             | 12 V          |
| Capacity            | 106.0 Ah      |
| CCA                 | 950 A         |
| Length              | 392 mm        |
| Width               | 175 mm        |
| Height              | 190 mm        |
| Box size            | L06           |
| Polarity            | ETN 0         |
| Terminal Type       | EN taper post |
| Hold Down           | B13           |
| Weights (subject of | 29.00 kg      |
| variation)          |               |
|                     |               |