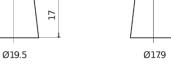

## **Batteries for Cars**

|   | START<br>STOP |  |
|---|---------------|--|
| _ |               |  |

**AGM DK720** 

| Part number                    | DK720         |
|--------------------------------|---------------|
| Technology                     | AGM           |
| EAN/GTIN                       | 3661024027120 |
| Voltage                        | 12 V          |
| Capacity                       | 72.0 Ah       |
| CCA                            | 760 A         |
| Length                         | 278 mm        |
| Width                          | 175 mm        |
| Height                         | 190 mm        |
| Box size                       | L03           |
| Polarity                       | ETN 0         |
| Terminal Type                  | EN taper post |
| Hold Down                      | B13           |
| Weights (subject of variation) | 20.60 kg      |

17

10.5

PositiveTerminal

5 notches

 $\sim\sim\sim$ 

NegativeTerminal

Hold Down

Design, features and specifications are subject to change without notice. We disclaim any representation or warranty, express or implied, concerning the data or recommendations, and in no event shall be liable for any loss or damage claimed to have arisen as a result. Some products may not be available in your local market.