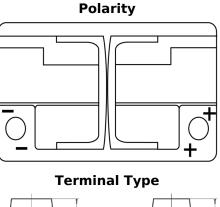

## **Batteries for Cars**

|   | START<br>STOP |  |
|---|---------------|--|
| _ |               |  |

**AGM DK720** 

| Part number                    | DK720         |
|--------------------------------|---------------|
| Technology                     | AGM           |
| EAN/GTIN                       | 3661024027120 |
| Voltage                        | 12 V          |
| Capacity                       | 72.0 Ah       |
| CCA                            | 760 A         |
| Length                         | 278 mm        |
| Width                          | 175 mm        |
| Height                         | 190 mm        |
| Box size                       | L03           |
| Polarity                       | ETN 0         |
| Terminal Type                  | EN taper post |
| Hold Down                      | B13           |
| Weights (subject of variation) | 20.60 kg      |

17

10.5

PositiveTerminal

5 notches

 $\sim\sim\sim$ 

NegativeTerminal

Hold Down

Design, features and specifications are subject to change without notice. We disclaim any representation or warranty, express or implied, concerning the data or recommendations, and in no event shall be liable for any loss or damage claimed to have arisen as a result. Some products may not be available in your local market.