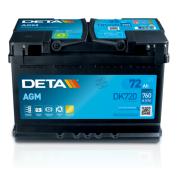

## **Batteries for Cars**

|   | START<br>STOP |  |
|---|---------------|--|
| _ |               |  |

**AGM DK720** 

| Part number                    | DK720         |
|--------------------------------|---------------|
| Technology                     | AGM           |
| EAN/GTIN                       | 3661024027120 |
| Voltage                        | 12 V          |
| Capacity                       | 72.0 Ah       |
| CCA                            | 760 A         |
| Length                         | 278 mm        |
| Width                          | 175 mm        |
| Height                         | 190 mm        |
| Box size                       | L03           |
| Polarity                       | ETN 0         |
| Terminal Type                  | EN taper post |
| Hold Down                      | B13           |
| Weights (subject of variation) | 20.60 kg      |