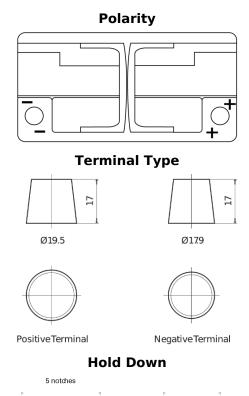

## **AGM DK960**

| Part number                    | DK960         |
|--------------------------------|---------------|
| Technology                     | AGM           |
| EAN/GTIN                       | 3661024027144 |
| Voltage                        | 12 V          |
| Capacity                       | 96.0 Ah       |
| CCA                            | 850 A         |
| Length                         | 353 mm        |
| Width                          | 175 mm        |
| Height                         | 190 mm        |
| Box size                       | L05           |
| Polarity                       | ETN 0         |
| Terminal Type                  | EN taper post |
| Hold Down                      | B13           |
| Weights (subject of variation) | 26.10 kg      |