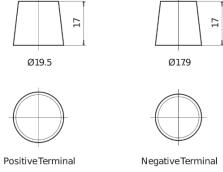

| Part number                    | DL1000        |
|--------------------------------|---------------|
| Technology                     | EFB           |
| EAN/GTIN                       | 3661024026888 |
| Voltage                        | 12 V          |
| Capacity                       | 100.0 Ah      |
| CCA                            | 900 A         |
| Length                         | 353 mm        |
| Width                          | 175 mm        |
| Height                         | 190 mm        |
| Box size                       | L05           |
| Polarity                       | ETN 0         |
| Terminal Type                  | EN taper post |
| Hold Down                      | B13           |
| Weights (subject of variation) | 25.50 kg      |

## Polarity Terminal Type



## **Hold Down**



Design, features and specifications are subject to change without notice. We disclaim any representation or warranty, express or implied, concerning the data or recommendations, and in no event shall be liable for any loss or damage claimed to have arisen as a result. Some products may not be available in your local market.