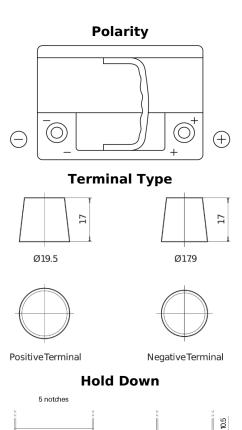

## EFB DL600

| G |  |
|---|--|
|   |  |

| Part number                    | DL600         |
|--------------------------------|---------------|
| Technology                     | EFB           |
| EAN/GTIN                       | 3661024025683 |
| Voltage                        | 12 V          |
| Capacity                       | 60.0 Ah       |
| CCA                            | 640 A         |
| Length                         | 242 mm        |
| Width                          | 175 mm        |
| Height                         | 190 mm        |
| Box size                       | L02           |
| Polarity                       | ETN 0         |
| Terminal Type                  | EN taper post |
| Hold Down                      | B13           |
| Weights (subject of variation) | 17.00 kg      |