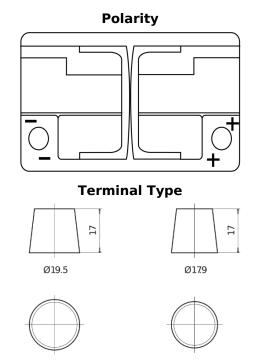

## **Batteries for Cars**

| Part number                    | DL700         |
|--------------------------------|---------------|
| Technology                     | EFB           |
| EAN/GTIN                       | 3661024025690 |
| Voltage                        | 12 V          |
| Capacity                       | 70.0 Ah       |
| CCA                            | 760 A         |
| Length                         | 278 mm        |
| Width                          | 175 mm        |
| Height                         | 190 mm        |
| Box size                       | L03           |
| Polarity                       | ETN 0         |
| Terminal Type                  | EN taper post |
| Hold Down                      | B13           |
| Weights (subject of variation) | 19.30 kg      |

NegativeTerminal

10.5

Hold Down

PositiveTerminal

5 notches

 $\sim\sim\sim$ 

Design, features and specifications are subject to change without notice. We disclaim any representation or warranty, express or implied, concerning the data or recommendations, and in no event shall be liable for any loss or damage claimed to have arisen as a result. Some products may not be available in your local market.