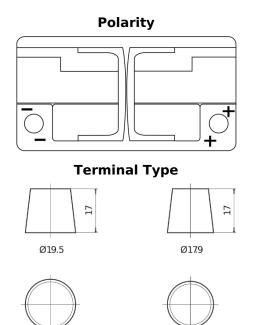

## **EFB DL800**

| Part number                    | DL800         |
|--------------------------------|---------------|
| Technology                     | EFB           |
| EAN/GTIN                       | 3661024025706 |
| Voltage                        | 12 V          |
| Capacity                       | 80.0 Ah       |
| CCA                            | 800 A         |
| Length                         | 315 mm        |
| Width                          | 175 mm        |
| Height                         | 190 mm        |
| Box size                       | L04           |
| Polarity                       | ETN 0         |
| Terminal Type                  | EN taper post |
| Hold Down                      | B13           |
| Weights (subject of variation) | 22.10 kg      |

## **Hold Down**

NegativeTerminal

PositiveTerminal

Design, features and specifications are subject to change without notice. We disclaim any representation or warranty, express or implied, concerning the data or recommendations, and in no event shall be liable for any loss or damage claimed to have arisen as a result. Some products may not be available in your local market.