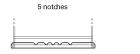

| EA1050        |
|--------------------------------|---------------|
| Technology                     | Flooded       |
| EAN/GTIN                       | 3661024034302 |
| Voltage                        | 12 V          |
| Capacity                       | 105.0 Ah      |
| CCA                            | 850 A         |
| Length                         | 315 mm        |
| Width                          | 175 mm        |
| Height                         | 205 mm        |
| Box size                       | LH4           |
| Polarity                       | ETN 0         |
| Terminal Type                  | EN taper post |
| Hold Down                      | B13           |
| Weights (subject of variation) | 23.10 kg      |

## Polarity Terminal Type Ø19.5 Ø179

## **Hold Down**



PositiveTerminal



**Negative**Terminal

Design, features and specifications are subject to change without notice. We disclaim any representation or warranty, express or implied, concerning the data or recommendations, and in no event shall be liable for any loss or damage claimed to have arisen as a result. Some products may not be available in your local market.