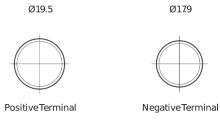

## Polarity Terminal Type

## **Premium EA722**

| Part number                    | EA722         |
|--------------------------------|---------------|
| Technology                     | Flooded       |
| EAN/GTIN                       | 3661024034289 |
| Voltage                        | 12 V          |
| Capacity                       | 72.0 Ah       |
| CCA                            | 720 A         |
| Length                         | 278 mm        |
| Width                          | 175 mm        |
| Height                         | 175 mm        |
| Box size                       | LB3           |
| Polarity                       | ETN 0         |
| Terminal Type                  | EN taper post |
| Hold Down                      | B13           |
| Weights (subject of variation) | 15.90 kg      |