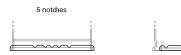

## **Hold Down**

Design, features and specifications are subject to change without notice. We disclaim any representation or warranty, express or implied, concerning the data or recommendations, and in no event shall be liable for any loss or damage claimed to have arisen as a result. Some products may not be available in your local market.

## **Premium EA722**

| Part number                    | EA722         |
|--------------------------------|---------------|
| Technology                     | Flooded       |
| EAN/GTIN                       | 3661024034289 |
| Voltage                        | 12 V          |
| Capacity                       | 72.0 Ah       |
| CCA                            | 720 A         |
| Length                         | 278 mm        |
| Width                          | 175 mm        |
| Height                         | 175 mm        |
| Box size                       | LB3           |
| Polarity                       | ETN 0         |
| Terminal Type                  | EN taper post |
| Hold Down                      | B13           |
| Weights (subject of variation) | 15.90 kg      |