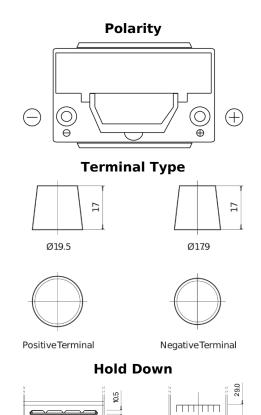

## **Premium EA754**

| Part number                    | EA754         |
|--------------------------------|---------------|
| Technology                     | Flooded       |
| EAN/GTIN                       | 3661024034166 |
| Voltage                        | 12 V          |
| Capacity                       | 75.0 Ah       |
| CCA                            | 630 A         |
| Length                         | 270 mm        |
| Width                          | 173 mm        |
| Height                         | 222 mm        |
| Box size                       | D26           |
| Polarity                       | ETN 0         |
| Terminal Type                  | EN taper post |
| Hold Down                      | Korean B1+B6  |
| Weights (subject of variation) | 17.40 kg      |