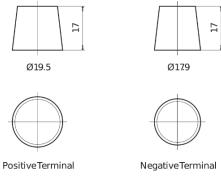

0**



| Part number                    | EA770         |
|--------------------------------|---------------|
| Technology                     | Flooded       |
| EAN/GTIN                       | 3661024034241 |
| Voltage                        | 12 V          |
| Capacity                       | 77.0 Ah       |
| CCA                            | 760 A         |
| Length                         | 278 mm        |
| Width                          | 175 mm        |
| Height                         | 190 mm        |
| Box size                       | L03           |
| Polarity                       | ETN 0         |
| Terminal Type                  | EN taper post |
| Hold Down                      | B13           |
| Weights (subject of variation) | 17.50 kg      |

## Polarity Terminal Type



## **Hold Down**



Design, features and specifications are subject to change without notice. We disclaim any representation or warranty, express or implied, concerning the data or recommendations, and in no event shall be liable for any loss or damage claimed to have arisen as a result. Some products may not be available in your local market.