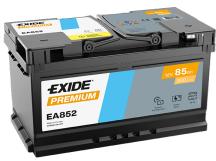

## **Premium EA852**

| Part number                    | EA852         |
|--------------------------------|---------------|
| Technology                     | Flooded       |
| EAN/GTIN                       | 3661024034296 |
| Voltage                        | 12 V          |
| Capacity                       | 85.0 Ah       |
| CCA                            | 800 A         |
| Length                         | 315 mm        |
| Width                          | 175 mm        |
| Height                         | 175 mm        |
| Box size                       | LB4           |
| Polarity                       | ETN 0         |
| Terminal Type                  | EN taper post |
| Hold Down                      | B13           |
| Weights (subject of variation) | 18.60 kg      |

## Polarity Terminal Type Ø19.5 PositiveTerminal Hold Down

5 notches

Design, features and specifications are subject to change without notice. We disclaim any representation or warranty, express or implied, concerning the data or recommendations, and in no event shall be liable for any loss or damage claimed to have arisen as a result. Some products may not be available in your local market.