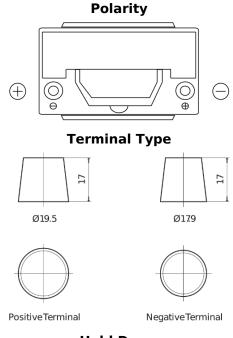

## **Premium EA954**

| Part number                    | EA954         |
|--------------------------------|---------------|
| Technology                     | Flooded       |
| EAN/GTIN                       | 3661024034180 |
| Voltage                        | 12 V          |
| Capacity                       | 95.0 Ah       |
| CCA                            | 800 A         |
| Length                         | 306 mm        |
| Width                          | 173 mm        |
| Height                         | 222 mm        |
| Box size                       | D31           |
| Polarity                       | ETN 0         |
| Terminal Type                  | EN taper post |
| Hold Down                      | Korean B1     |
| Weights (subject of variation) | 21.40 kg      |