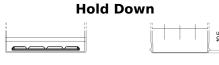

## **Premium EA954**

| Part number                    | EA954         |
|--------------------------------|---------------|
| Technology                     | Flooded       |
| EAN/GTIN                       | 3661024034180 |
| Voltage                        | 12 V          |
| Capacity                       | 95.0 Ah       |
| CCA                            | 800 A         |
| Length                         | 306 mm        |
| Width                          | 173 mm        |
| Height                         | 222 mm        |
| Box size                       | D31           |
| Polarity                       | ETN 0         |
| Terminal Type                  | EN taper post |
| Hold Down                      | Korean B1     |
| Weights (subject of variation) | 21.40 kg      |