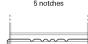

## **Excell EB1100**

| Part number                    | EB1100        |
|--------------------------------|---------------|
| Technology                     | Flooded       |
| EAN/GTIN                       | 3661024036238 |
| Voltage                        | 12 V          |
| Capacity                       | 110.0 Ah      |
| CCA                            | 850 A         |
| Length                         | 392 mm        |
| Width                          | 175 mm        |
| Height                         | 190 mm        |
| Box size                       | L06           |
| Polarity                       | ETN 0         |
| Terminal Type                  | EN taper post |
| Hold Down                      | B13           |
| Weights (subject of variation) | 26.30 kg      |