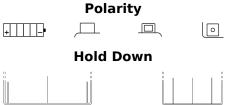

## **Conventional EB14-B2**

| Part number                    | EB14-B2       |   |
|--------------------------------|---------------|---|
| Technology                     | Flooded       | + |
| EAN/GTIN                       | 3661024033411 |   |
| Voltage                        | 12 V          |   |
| Capacity                       | 14.0 Ah       |   |
| CCA                            | 145 A         |   |
| Length                         | 135 mm        |   |
| Width                          | 90 mm         |   |
| Height                         | 165 mm        |   |
| Box size                       | C49           |   |
| Polarity                       | ETN 1         |   |
| Terminal Type                  | M08           |   |
| Hold Down                      | В0            |   |
| Weights (subject of variation) | 4.60 kg       |   |
|                                |               |   |