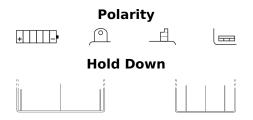

## **Conventional EB16-B**

| Part number                    | EB16-B        |
|--------------------------------|---------------|
| Technology                     | Flooded       |
| EAN/GTIN                       | 3661024033480 |
| Voltage                        | 12 V          |
| Capacity                       | 19.0 Ah       |
| CCA                            | 190 A         |
| Length                         | 175 mm        |
| Width                          | 100 mm        |
| Height                         | 155 mm        |
| Box size                       | C62           |
| Polarity                       | ETN 1         |
| Terminal Type                  | M06           |
| Hold Down                      | В0            |
| Weights (subject of variation) | 6.00 kg       |