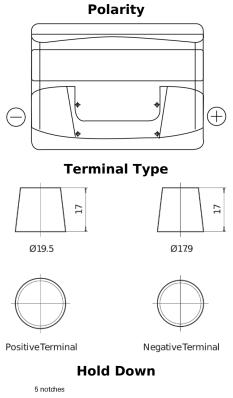

## **Excell EB442**

| Part number                    | EB442         |
|--------------------------------|---------------|
| Technology                     | Flooded       |
| EAN/GTIN                       | 3661024034609 |
| Voltage                        | 12 V          |
| Capacity                       | 44.0 Ah       |
| CCA                            | 420 A         |
| Length                         | 207 mm        |
| Width                          | 175 mm        |
| Height                         | 175 mm        |
| Box size                       | LB1           |
| Polarity                       | ETN 0         |
| Terminal Type                  | EN taper post |
| Hold Down                      | B13           |
| Weights (subject of variation) | 10.60 kg      |