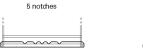

## **Excell EB442**

| Part number                    | EB442         |
|--------------------------------|---------------|
| Technology                     | Flooded       |
| EAN/GTIN                       | 3661024034609 |
| Voltage                        | 12 V          |
| Capacity                       | 44.0 Ah       |
| CCA                            | 420 A         |
| Length                         | 207 mm        |
| Width                          | 175 mm        |
| Height                         | 175 mm        |
| Box size                       | LB1           |
| Polarity                       | ETN 0         |
| Terminal Type                  | EN taper post |
| Hold Down                      | B13           |
| Weights (subject of variation) | 10.60 kg      |