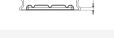

## **Excell EB442**

| Part number                    | EB442         |
|--------------------------------|---------------|
| Technology                     | Flooded       |
| EAN/GTIN                       | 3661024034609 |
| Voltage                        | 12 V          |
| Capacity                       | 44.0 Ah       |
| CCA                            | 420 A         |
| Length                         | 207 mm        |
| Width                          | 175 mm        |
| Height                         | 175 mm        |
| Box size                       | LB1           |
| Polarity                       | ETN 0         |
| Terminal Type                  | EN taper post |
| Hold Down                      | B13           |
| Weights (subject of variation) | 10.60 kg      |