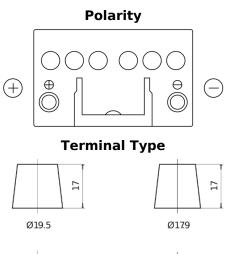

## **Excell EB451**

| Part number                    | EB451         |
|--------------------------------|---------------|
| Technology                     | Flooded       |
| EAN/GTIN                       | 3661024034487 |
| Voltage                        | 12 V          |
| Capacity                       | 45.0 Ah       |
| CCA                            | 330 A         |
| Length                         | 220 mm        |
| Width                          | 135 mm        |
| Height                         | 225 mm        |
| Box size                       | E02           |
| Polarity                       | ETN 1         |
| Terminal Type                  | EN taper post |
| Hold Down                      | B1            |
| Weights (subject of variation) | 12.50 kg      |