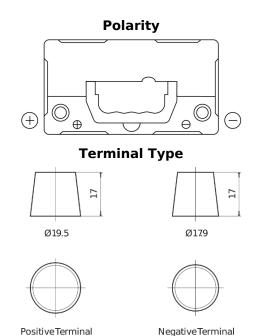

## **Excell EB455**

| Part number                    | EB455         |
|--------------------------------|---------------|
| Technology                     | Flooded       |
| EAN/GTIN                       | 3661024034388 |
| Voltage                        | 12 V          |
| Capacity                       | 45.0 Ah       |
| CCA                            | 330 A         |
| Length                         | 237 mm        |
| Width                          | 127 mm        |
| Height                         | 227 mm        |
| Box size                       | B24           |
| Polarity                       | ETN 1         |
| Terminal Type                  | EN taper post |
| Hold Down                      | В0            |
| Weights (subject of variation) | 11.40 kg      |