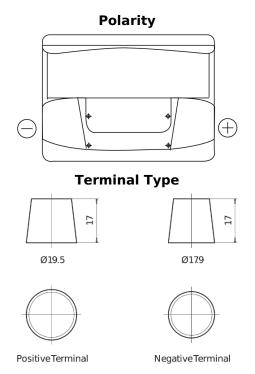

## **Excell EB602**

| Part number                    | EB602         |
|--------------------------------|---------------|
| Technology                     | Flooded       |
| EAN/GTIN                       | 3661024034630 |
| Voltage                        | 12 V          |
| Capacity                       | 60.0 Ah       |
| CCA                            | 540 A         |
| Length                         | 242 mm        |
| Width                          | 175 mm        |
| Height                         | 175 mm        |
| Box size                       | LB2           |
| Polarity                       | ETN 0         |
| Terminal Type                  | EN taper post |
| Hold Down                      | B13           |
| Weights (subject of variation) | 12.90 kg      |