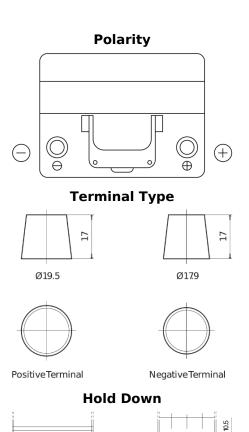

## **Excell EB604**

| Part number                    | EB604         |
|--------------------------------|---------------|
| Technology                     | Flooded       |
| EAN/GTIN                       | 3661024034418 |
| Voltage                        | 12 V          |
| Capacity                       | 60.0 Ah       |
| CCA                            | 480 A         |
| Length                         | 230 mm        |
| Width                          | 173 mm        |
| Height                         | 222 mm        |
| Box size                       | D23           |
| Polarity                       | ETN 0         |
| Terminal Type                  | EN taper post |
| Hold Down                      | Korean B1     |
| Weights (subject of variation) | 14.60 kg      |
|                                |               |