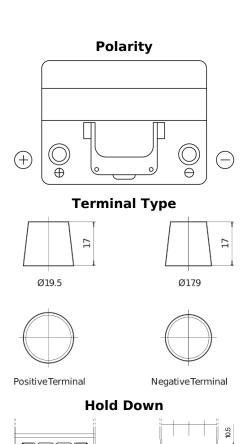

## **Excell EB605**

| Part number                    | EB605         |
|--------------------------------|---------------|
| Technology                     | Flooded       |
| EAN/GTIN                       | 3661024034425 |
| Voltage                        | 12 V          |
| Capacity                       | 60.0 Ah       |
| CCA                            | 480 A         |
| Length                         | 230 mm        |
| Width                          | 173 mm        |
| Height                         | 222 mm        |
| Box size                       | D23           |
| Polarity                       | ETN 1         |
| Terminal Type                  | EN taper post |
| Hold Down                      | Korean B1     |
| Weights (subject of variation) | 14.60 kg      |
|                                |               |