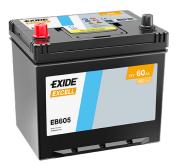

## **Excell EB605**

| Part number                    | EB605         |
|--------------------------------|---------------|
| Technology                     | Flooded       |
| EAN/GTIN                       | 3661024034425 |
| Voltage                        | 12 V          |
| Capacity                       | 60.0 Ah       |
| CCA                            | 480 A         |
| Length                         | 230 mm        |
| Width                          | 173 mm        |
| Height                         | 222 mm        |
| Box size                       | D23           |
| Polarity                       | ETN 1         |
| Terminal Type                  | EN taper post |
| Hold Down                      | Korean B1     |
| Weights (subject of variation) | 14.60 kg      |
|                                |               |