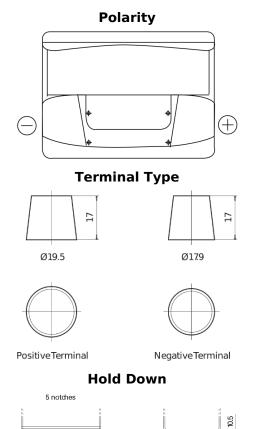

## **Excell EB620**

| Part number                    | EB620         |
|--------------------------------|---------------|
| Technology                     | Flooded       |
| EAN/GTIN                       | 3661024034531 |
| Voltage                        | 12 V          |
| Capacity                       | 62.0 Ah       |
| CCA                            | 540 A         |
| Length                         | 242 mm        |
| Width                          | 175 mm        |
| Height                         | 190 mm        |
| Box size                       | L02           |
| Polarity                       | ETN 0         |
| Terminal Type                  | EN taper post |
| Hold Down                      | B13           |
| Weights (subject of variation) | 14.20 kg      |