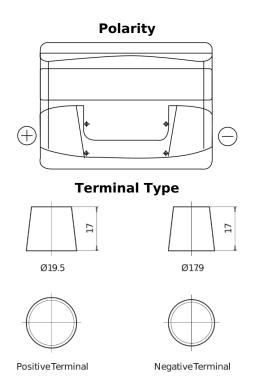

## **Excell EB621**

| Part number                    | EB621         |
|--------------------------------|---------------|
| Technology                     | Flooded       |
| EAN/GTIN                       | 3661024034548 |
| Voltage                        | 12 V          |
| Capacity                       | 62.0 Ah       |
| CCA                            | 540 A         |
| Length                         | 242 mm        |
| Width                          | 175 mm        |
| Height                         | 190 mm        |
| Box size                       | L02           |
| Polarity                       | ETN 1         |
| Terminal Type                  | EN taper post |
| Hold Down                      | B13           |
| Weights (subject of variation) | 14.20 kg      |