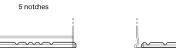

## **Excell EB712**

| Part number                    | EB712         |
|--------------------------------|---------------|
| Technology                     | Flooded       |
| EAN/GTIN                       | 3661024034647 |
| Voltage                        | 12 V          |
| Capacity                       | 71.0 Ah       |
| CCA                            | 670 A         |
| Length                         | 278 mm        |
| Width                          | 175 mm        |
| Height                         | 175 mm        |
| Box size                       | LB3           |
| Polarity                       | ETN 0         |
| Terminal Type                  | EN taper post |
| Hold Down                      | B13           |
| Weights (subject of variation) | 15.30 kg      |