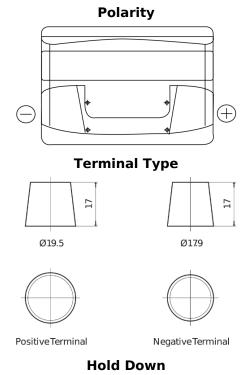

## **Excell EB712**

| Part number                    | EB712         |
|--------------------------------|---------------|
| Technology                     | Flooded       |
| EAN/GTIN                       | 3661024034647 |
| Voltage                        | 12 V          |
| Capacity                       | 71.0 Ah       |
| CCA                            | 670 A         |
| Length                         | 278 mm        |
| Width                          | 175 mm        |
| Height                         | 175 mm        |
| Box size                       | LB3           |
| Polarity                       | ETN 0         |
| Terminal Type                  | EN taper post |
| Hold Down                      | B13           |
| Weights (subject of variation) | 15.30 kg      |