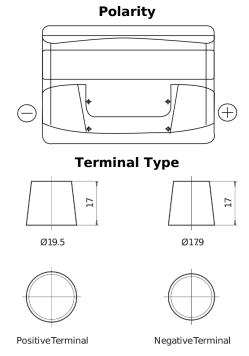

## **Excell EB740**

| Part number                    | EB740         |
|--------------------------------|---------------|
| Technology                     | Flooded       |
| EAN/GTIN                       | 3661024034555 |
| Voltage                        | 12 V          |
| Capacity                       | 74.0 Ah       |
| CCA                            | 680 A         |
| Length                         | 278 mm        |
| Width                          | 175 mm        |
| Height                         | 190 mm        |
| Box size                       | L03           |
| Polarity                       | ETN 0         |
| Terminal Type                  | EN taper post |
| Hold Down                      | B13           |
| Weights (subject of variation) | 16.60 kg      |