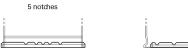

## **Excell EB741**

| Part number                    | EB741         |
|--------------------------------|---------------|
| Technology                     | Flooded       |
| EAN/GTIN                       | 3661024034562 |
| Voltage                        | 12 V          |
| Capacity                       | 74.0 Ah       |
| CCA                            | 680 A         |
| Length                         | 278 mm        |
| Width                          | 175 mm        |
| Height                         | 190 mm        |
| Box size                       | L03           |
| Polarity                       | ETN 1         |
| Terminal Type                  | EN taper post |
| Hold Down                      | B13           |
| Weights (subject of variation) | 16.60 kg      |

## **Hold Down**

Design, features and specifications are subject to change without notice. We disclaim any representation or warranty, express or implied, concerning the data or recommendations, and in no event shall be liable for any loss or damage claimed to have arisen as a result. Some products may not be available in your local market.