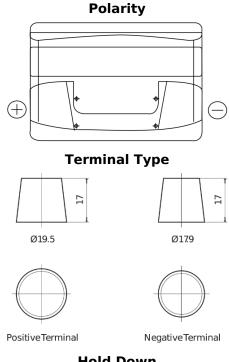

## **Excell EB741**

| Part number                    | EB741         |
|--------------------------------|---------------|
| Technology                     | Flooded       |
| EAN/GTIN                       | 3661024034562 |
| Voltage                        | 12 V          |
| Capacity                       | 74.0 Ah       |
| CCA                            | 680 A         |
| Length                         | 278 mm        |
| Width                          | 175 mm        |
| Height                         | 190 mm        |
| Box size                       | L03           |
| Polarity                       | ETN 1         |
| Terminal Type                  | EN taper post |
| Hold Down                      | B13           |
| Weights (subject of variation) | 16.60 kg      |