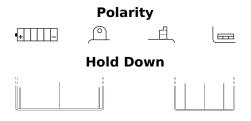

## **Conventional EB7-A**

| Part number                    | EB7-A         |
|--------------------------------|---------------|
| Technology                     | Flooded       |
| EAN/GTIN                       | 3661024033213 |
| Voltage                        | 12 V          |
| Capacity                       | 8.0 Ah        |
| CCA                            | 85 A          |
| Length                         | 135 mm        |
| Width                          | 75 mm         |
| Height                         | 135 mm        |
| Box size                       | C42           |
| Polarity                       | ETN 1         |
| Terminal Type                  | M06           |
| Hold Down                      | В0            |
| Weights (subject of variation) | 2.90 kg       |