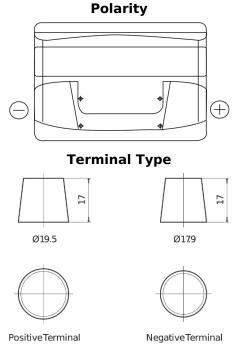

## **Excell EB800**

| Part number                    | EB800         |
|--------------------------------|---------------|
| Technology                     | Flooded       |
| EAN/GTIN                       | 3661024036443 |
| Voltage                        | 12 V          |
| Capacity                       | 80.0 Ah       |
| CCA                            | 640 A         |
| Length                         | 315 mm        |
| Width                          | 175 mm        |
| Height                         | 190 mm        |
| Box size                       | L04           |
| Polarity                       | ETN 0         |
| Terminal Type                  | EN taper post |
| Hold Down                      | B13           |
| Weights (subject of variation) | 19.00 kg      |