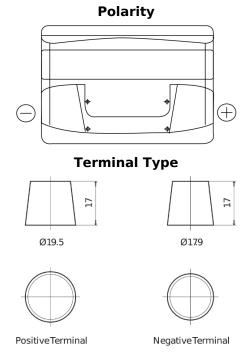

## **Excell EB802**

| Part number                    | EB802         |
|--------------------------------|---------------|
| Technology                     | Flooded       |
| EAN/GTIN                       | 3661024034654 |
| Voltage                        | 12 V          |
| Capacity                       | 80.0 Ah       |
| CCA                            | 700 A         |
| Length                         | 315 mm        |
| Width                          | 175 mm        |
| Height                         | 175 mm        |
| Box size                       | LB4           |
| Polarity                       | ETN 0         |
| Terminal Type                  | EN taper post |
| Hold Down                      | B13           |
| Weights (subject of variation) | 17.80 kg      |