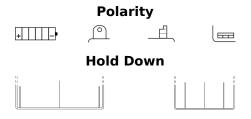

## **Conventional EB9-B**

| Part number                    | EB9-B         |
|--------------------------------|---------------|
| Technology                     | Flooded       |
| EAN/GTIN                       | 3661024033251 |
| Voltage                        | 12 V          |
| Capacity                       | 9.0 Ah        |
| CCA                            | 100 A         |
| Length                         | 135 mm        |
| Width                          | 75 mm         |
| Height                         | 140 mm        |
| Box size                       | C43           |
| Polarity                       | ETN 1         |
| Terminal Type                  | M06           |
| Hold Down                      | В0            |
| Weights (subject of variation) | 3.10 kg       |