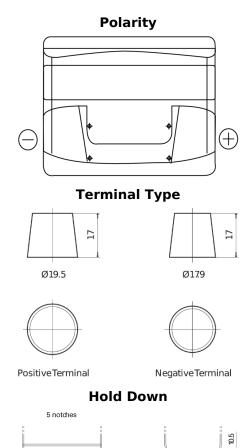

## Classic EC440

| Part number                    | EC440         |
|--------------------------------|---------------|
| Technology                     | Flooded       |
| EAN/GTIN                       | 3661024034784 |
| Voltage                        | 12 V          |
| Capacity                       | 44.0 Ah       |
| CCA                            | 360 A         |
| Length                         | 207 mm        |
| Width                          | 175 mm        |
| Height                         | 190 mm        |
| Box size                       | L01           |
| Polarity                       | ETN 0         |
| Terminal Type                  | EN taper post |
| Hold Down                      | B13           |
| Weights (subject of variation) | 11.10 kg      |