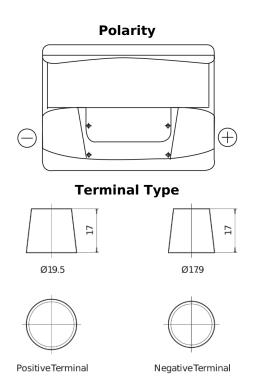

## **Classic EC550**

| Part number                    | EC550         |
|--------------------------------|---------------|
| Technology                     | Flooded       |
| EAN/GTIN                       | 3661024034807 |
| Voltage                        | 12 V          |
| Capacity                       | 55.0 Ah       |
| CCA                            | 460 A         |
| Length                         | 242 mm        |
| Width                          | 175 mm        |
| Height                         | 190 mm        |
| Box size                       | L02           |
| Polarity                       | ETN 0         |
| Terminal Type                  | EN taper post |
| Hold Down                      | B13           |
| Weights (subject of variation) | 13.50 kg      |