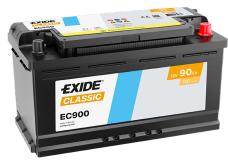

## Classic EC900

| Part number                    | EC900         |
|--------------------------------|---------------|
| Technology                     | Flooded       |
| EAN/GTIN                       | 3661024034838 |
| Voltage                        | 12 V          |
| Capacity                       | 90.0 Ah       |
| CCA                            | 720 A         |
| Length                         | 353 mm        |
| Width                          | 175 mm        |
| Height                         | 190 mm        |
| Box size                       | L05           |
| Polarity                       | ETN 0         |
| Terminal Type                  | EN taper post |
| Hold Down                      | B13           |
| Weights (subject of variation) | 20.50 kg      |