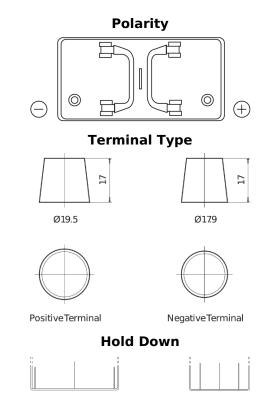

## PowerPRO EF1250

| Part number                    | EF1250        |
|--------------------------------|---------------|
| Technology                     | Flooded       |
| EAN/GTIN                       | 3661024037945 |
| Voltage                        | 12 V          |
| Capacity                       | 125.0 Ah      |
| CCA                            | 850 A         |
| Length                         | 349 mm        |
| Width                          | 175 mm        |
| Height                         | 285 mm        |
| Box size                       | D03           |
| Polarity                       | ETN 0         |
| Terminal Type                  | EN taper post |
| Hold Down                      | В0            |
| Weights (subject of variation) | 31.00 kg      |