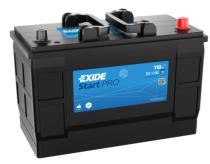

## StartPRO EG1100

| Part number                    | EG1100        |
|--------------------------------|---------------|
| Technology                     | Flooded       |
| EAN/GTIN                       | 3661024035378 |
| Voltage                        | 12 V          |
| Capacity                       | 110.0 Ah      |
| CCA                            | 750 A         |
| Length                         | 349 mm        |
| Width                          | 175 mm        |
| Height                         | 235 mm        |
| Box size                       | D02           |
| Polarity                       | ETN 0         |
| Terminal Type                  | EN taper post |
| Hold Down                      | В0            |
| Weights (subject of variation) | 25.40 kg      |