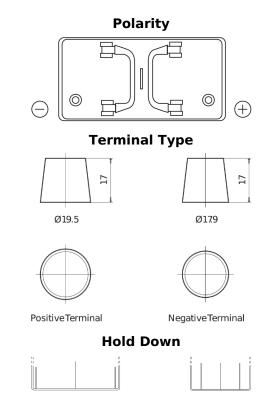

## StartPRO EG1100

| Part number                    | EG1100        |
|--------------------------------|---------------|
| Technology                     | Flooded       |
| EAN/GTIN                       | 3661024035378 |
| Voltage                        | 12 V          |
| Capacity                       | 110.0 Ah      |
| CCA                            | 750 A         |
| Length                         | 349 mm        |
| Width                          | 175 mm        |
| Height                         | 235 mm        |
| Box size                       | D02           |
| Polarity                       | ETN 0         |
| Terminal Type                  | EN taper post |
| Hold Down                      | В0            |
| Weights (subject of variation) | 25.40 kg      |