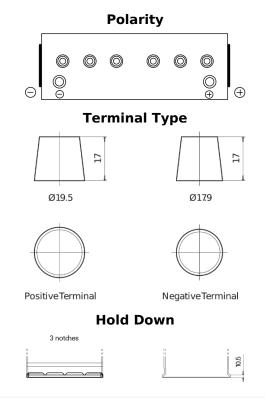

## StartPRO EG1402

| Part number                    | EG1402        |
|--------------------------------|---------------|
| Technology                     | Flooded       |
| EAN/GTIN                       | 3661024035347 |
| Voltage                        | 12 V          |
| Capacity                       | 140.0 Ah      |
| CCA                            | 900 A         |
| Length                         | 508 mm        |
| Width                          | 175 mm        |
| Height                         | 205 mm        |
| Box size                       | ATM           |
| Polarity                       | ETN 0         |
| Terminal Type                  | EN taper post |
| Hold Down                      | B1            |
| Weights (subject of variation) | 33.80 kg      |